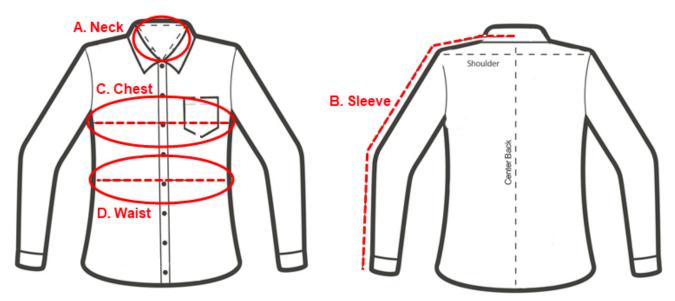

# **Concert Shirt Sizing Guide**

# A. To measure the collar:

Measure around the base of the neck where the shirt collar sits comfortably. Add 1-2 fingers in between the tape measure and your neck to ensure space for breathing.

#### B. To measure the sleeve:

Start the tape measure at the center back of the neck (spine) and extent the tape measure over the top of the shoulder and down to the point where the hand starts to widen at the wrist. Make sure arms are slightly bent (naturally bent) and not completely straight. Round up to the nearest inch.

# C. To measure the chest:

Wrap the tape measure around the widest part of the chest and back, which is approximately under the arms. Take a deep breath to allow for the maximum amount of chest expansion so the shirt is not constricting. Keep the tape measure parallel to the ground (red dotted line in the diagram).

# D. To measure the waist:

Wrap the tape measure around the waistline, which is the narrowest part of the waist and roughly at the height of the belly button (red dotted line in the diagram). Stand naturally to get a correct measurement.